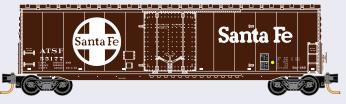

#SFLC 254235A

89' TOFC FLAT CAR - ATSF #295006

57' TOFC FLAT CAR - ATSF #293285

50' STANDARD BOX CAR, SHORT LADDERS, PLUG DOOR, W/O ROOFWALK - ATSF #55140

36' RIVETED STEEL CABOOSE, OFFSET CUPOLA - ATSF