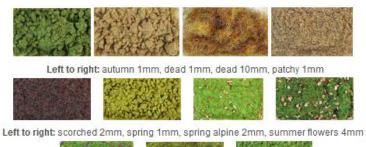

## **PECO Scene Static Grass October Announcements**

\*Pre-Order Now at HHW\*

Left to right: summer flowers 2mm, summer 10mm, summer 1mm

Left to right: winter 1mm, snow 2mm, snow 0.5mm, woodland ground cover\*