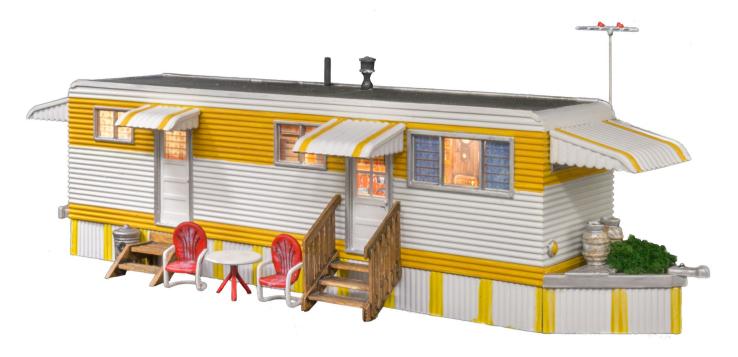

## New Built-&-Ready<sup>®</sup> Landmark Structure<sup>®</sup>

Coming soon to the line of Built-&-Ready Landmark Structures is the Sunny Days Trailer, available in N, HO, and O scales.

The Sunny Days Trailer is perfect for adding some cheer to your layout. Building details include multiple awnings for plenty of shade, wooden railings and steps, a TV antenna, window treatments, a trashcan and several doors and windows. Additional features include an unattached table and chairs for custom placement.

This Built-&-Ready Landmark Structure comes with a printed interior and LED lights. The LED lighting was made for use with the Just Plug<sup>®</sup> Lighting System