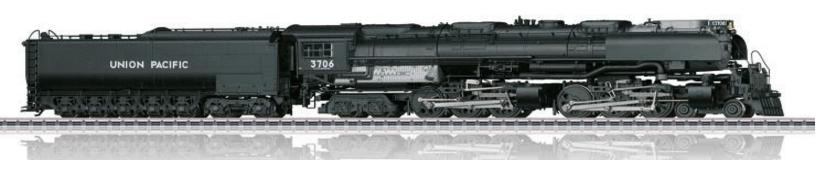

## NEW HO Scale Union Pacific Challenger Limited Quantity First Come First Served.

| <u>ITEM</u> | <u>DESCRIPTION</u>                                                   | <u>MSRP</u> |
|-------------|----------------------------------------------------------------------|-------------|
| MRK39911    | HO Dgtl UP class 3900 "Challenger" Freight Steam Locomotive w/tender | \$799.99    |

| <u>ITEM</u> | <u>DESCRIPTION</u>                                                   | <u>MSRP</u> |
|-------------|----------------------------------------------------------------------|-------------|
| TXX22939    | HO Dgtl UP class 3900 "Challenger" Freight Steam Locomotive w/tender | \$799.99    |