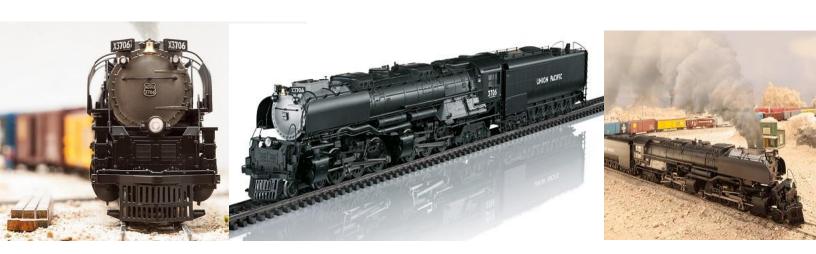

## NEW HO Scale Union Pacific Challenger Limited Quantity First Come First Served.

| <u>ITEM</u> | <u>DESCRIPTION</u>                                                   | <u>MSRP</u> |
|-------------|----------------------------------------------------------------------|-------------|
| MRK39911    | HO Dgtl UP class 3900 "Challenger" Freight Steam Locomotive w/tender | \$799.99    |

| <u>ITEM</u> | <u>DESCRIPTION</u>                                                   | <u>MSRP</u> |
|-------------|----------------------------------------------------------------------|-------------|
| TXX22939    | HO Dgtl UP class 3900 "Challenger" Freight Steam Locomotive w/tender | \$799.99    |