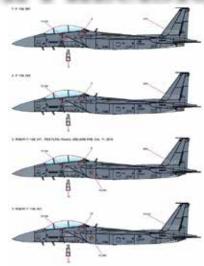

## (12554) 1/72 ROKAF F-15K Slam Eagle

**Decal Variation** 

- R.O.K Air Force Multi-Role Fighter Aircraft
- Multi-Colored Parts (MCP) No Painting Needed & Snap Fit Assembly or Traditional Glue Build
- Precisely Engraved Panel Lines, Rivet Details, Cockpit and Landing gear
- Features External Fuel Tanks, Air-to-Air Missiles, Air-to-Surface Missiles and Targeting Pod
- Cartgraf Decals and Stickers Included