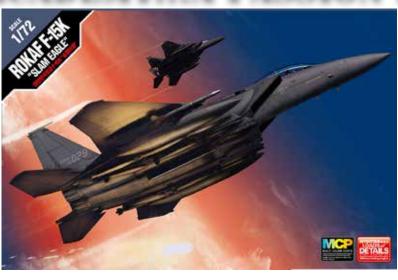

## (12554) 1/72 ROKAF F-15K Slam Eagle

**Decal Variation** 

- R.O.K Air Force Multi-Role Fighter Aircraft
- Multi-Colored Parts (MCP) No Painting Needed & Snap Fit Assembly or Traditional Glue Build
- Precisely Engraved Panel Lines, Rivet Details, Cockpit and Landing gear
- Features External Fuel Tanks, Air-to-Air Missiles, Air-to-Surface Missiles and Targeting Pod
- Cartgraf Decals and Stickers Included