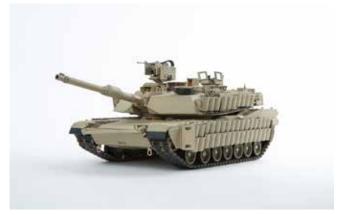

## (13504) 1/35 U.S Army M1A2 V2 TUSK II

- Newly Tooled Slat Armor to Protect The Turret Build with Soft Rubber or Connected Track
- Detailed CROWS, Tile-Shaped Reactive Armor and Slat Armor. (Can be built as V2 or V2 TUSK II)
- Accurate Gun Shield with Clear Parts
- Features Photo-Etched Parts