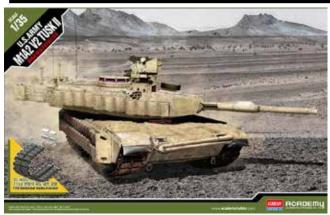

## (13504) 1/35 U.S Army M1A2 V2 TUSK II

- Newly Tooled Slat Armor to Protect The Turret Build with Soft Rubber or Connected Track
- Detailed CROWS, Tile-Shaped Reactive Armor and Slat Armor. (Can be built as V2 or V2 TUSK II)
- Accurate Gun Shield with Clear Parts
- Features Photo-Etched Parts