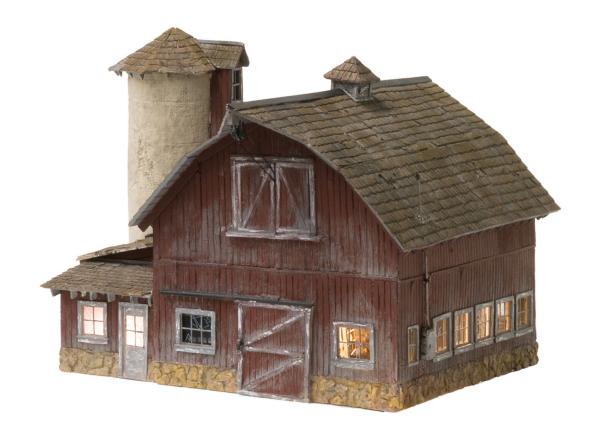

## New Built-&-Ready® Landmark Structures®

The Old Weathered Barn is a stunning representation of a traditional gambrel barn with concrete silo seen coast to coast throughout the American landscape. This iconic beauty is worn with years of use and will add charm and character to the rural area of any layout.

Details include a fieldstone foundation, shake-shingled roof, hayloft door and a vintage weather vane atop a slatted cupola. Additional features include a concrete grain silo, implement shed, intricately styled paned windows and traditional barn doors.

The Old Weathered Barn is equipped with LED lights and a printed interior. The installed LED lighting was made for use with the Just Plug® Lighting System.