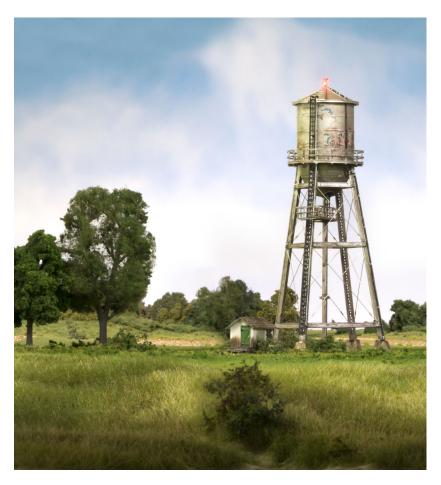

## New Built-&-Ready® Landmark Structures®

Coming Soon

Clean water is a natural resource that is vital to everyday life. Make sure town residents always have access with the Rustic Water Tower.

Building details include a center scaffold for tower inspection, an elevated water tank, metal cross cables and trusses for stability. Authentic weathering and graffiti add character to this aging structure. Additional features include a ladder for replacing the aircraft warning light at the top of the tower and an unattached pump house for custom placement.