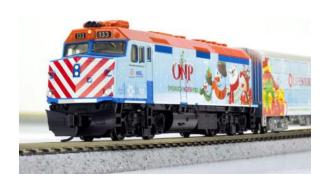

## September Announcements from Kato!

| Qty | Item          | Description                                                                    | MSRP     |
|-----|---------------|--------------------------------------------------------------------------------|----------|
|     | KAT1065505    | N Aluminum Sided Autorack Amtrak Phase V 4-Car Set #3 (New Road Numbers) *NEW* | \$95.00  |
|     | KAT1065506    | N Aluminum Sided Autorack Amtrak Phase V 4-Car Set #4 (New Road Numbers) *NEW* | \$95.00  |
|     | KAT1065507    | N Aluminum Sided Autorack Amtrak Phase III 4-Car Set #1 *NEW*                  | \$95.00  |
|     | KAT1065508    | N Aluminum Sided Autorack Amtrak Phase III 4-Car Set #2 *NEW*                  | \$95.00  |
|     | KAT1066275    | N Mixed Freight Train Set *Re-Stock*                                           | \$95.00  |
|     | KAT1766030    | N GE P42 "Genesis" Amtrak Phase V "Late" #47 *NEW*                             | \$125.00 |
|     | KAT1766031    | N GE P42 "Genesis" Amtrak Phase V "Late" #160 *NEW*                            | \$125.00 |
|     | KAT1766030DCC | N GE P42 "Genesis" Amtrak Phase V "Late" #47 w/ DCC *NEW*                      | \$165.00 |
|     | KAT1766031DCC | N GE P42 "Genesis" Amtrak Phase V "Late" #160 w/ DCC *NEW*                     | \$165.00 |
|     | KAT106082     | N Milwaukee Road Olympian Hiawatha 9-Car Set                                   | \$280.00 |
|     | KAT1060430    | N EMD FP7A and F7B Milwaukee Road Locomotive 2-Pack, #95A + #95B               | \$190.00 |
|     | KAT1762301    | N EMD FP7A Milwaukee Road Locomotive #95C                                      | \$110.00 |
|     | KAT1062015    | N 2015 Operation North Pole Christmas Train 4-Unit Set                         | \$195.00 |
|     | KAT1062016    | N 2016 Operation North Pole Christmas Train 4-Unit Set                         | \$195.00 |
|     | KAT1062016A   | N 2016 Operation North Pole Christmas Train 2-Unit Add-On Set                  | \$65.00  |